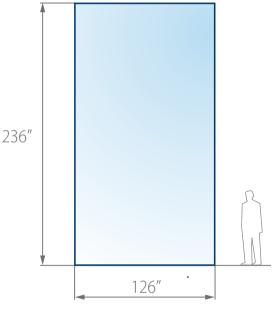

## WHY

Enjoy XTRA views with no divisions! With our newest technology, we have increased the maximum size of glazed units for the construction of even larger glazed frames. Measuring 126" wide and 236" tall, XTRA Large glass offers the possibility to transform ordinary facades into well-lit open views. Whatever the project is, a sizable seamless perspective is yours to maximize.